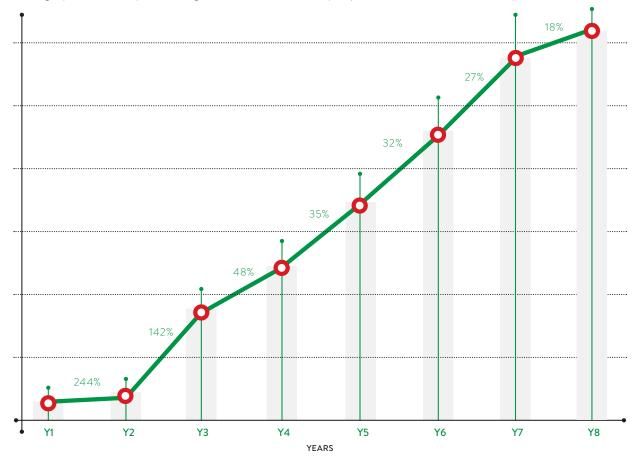

# **ORGANIC** GROWTH

ROBIATI DISTRIBUTION
HAS EXPERIENCED
GROWTH YEAR ON YEAR
DESPITE THE PRESSURES OF
AN ONGOING RECESSION
IN WHICH THE ECONOMY
HAS CONTRACTED FOR TEN
STRAIGHT QUARTERS.

While similar operations have closed their doors over the past two years, our company remains well placed in the market.

The graph below depicts the growth curve the company has realised since its inception.

CONTACT

US info@robiatidistribution.com +264 (0)61 216 819 Fax: +264 (0)61 219 620 Robiati Distribution Robiati Distribution Warehouse number 35 & 37 Hyper Motor City Maxwell Street Windhoek Namibia